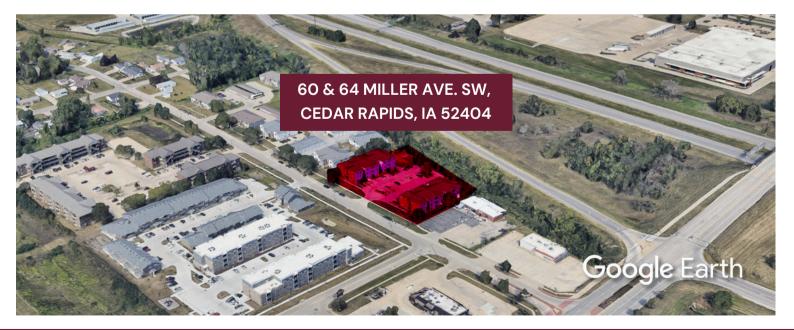

# 60 & 64 Miller Avenue, Southwest

Q.

CEDAR RAPIDS, IA 52404

**PROPERTY OVERVIEW** 

The KataLYST Team as part of KW Commercial is pleased to bring to market this multifamily property located at 60 & 64 Miller Avenue Southwest, Cedar Rapids, IA 52404. This well-maintained asset was renovated in 2022 and offers 60 parking spaces for tenant convenience. With a NOI of \$187,473 and a CAP rate of 6.8%, the property provides a solid investment opportunity for buyers seeking stable returns. The price per unit is \$91,666, with a competitive price per square foot of \$76.40.

### LOCATION OVERVIEW

This location offers a wide range of opportunities from a management standpoint. It is located just down the street from Kirkwood Community College and has been used previously for college rentals including rent by the bedroom rentals. It also provides the most affordable 4 bedroom option in the College Community School District, which attracts families who want to get their kids into this district. Both of these options along with easy interstate access provide a good range of potential strategies to the new owner.