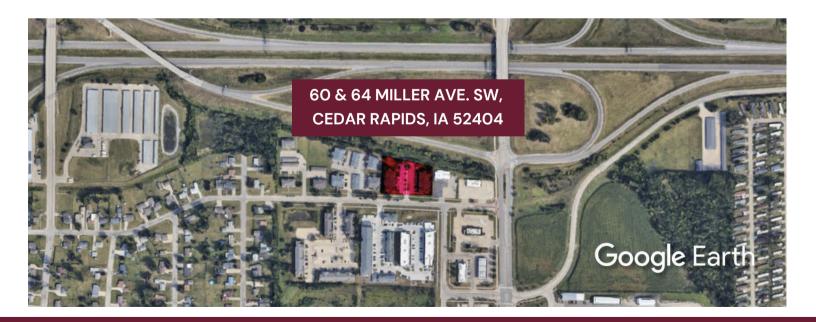

# 60 & 64 Miller Avenue, Southwest

Q.

CEDAR RAPIDS, IA 52404

**PROPERTY OVERVIEW** 

The KataLYST Team as part of KW Commercial is pleased to bring to market this multifamily property located at 60 & 64 Miller Avenue Southwest, Cedar Rapids, IA 52404. This well-maintained asset was renovated in 2022 and offers 60 parking spaces for tenant convenience. With a NOI of \$187,473 and a CAP rate of 6.8%, the property provides a solid investment opportunity for buyers seeking stable returns. The price per unit is \$91,666, with a competitive price per square foot of \$76.40.

### LOCATION OVERVIEW

This location offers a wide range of opportunities from a management standpoint. It is located just down the street from Kirkwood Community College and has been used previously for college rentals including rent by the bedroom rentals. It also provides the most affordable 4 bedroom option in the College Community School District, which attracts families who want to get their kids into this district. Both of these options along with easy interstate access provide a good range of potential strategies to the new owner.